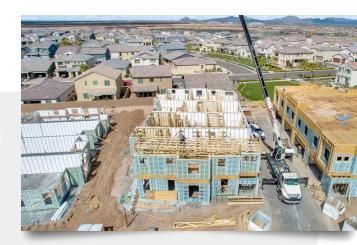

## **Product Overview**

Bring a faster, better building strategy to the table. Fabricated off-site and delivered ready to assemble, HercuWall™ is the panelized shell and demising wall system that eliminates costly and time-consuming steps. HercuWall is three times stronger than traditional wood framing and light enough to be carried by one installer. This results in a stronger, more energy-efficient and sustainable building solution.