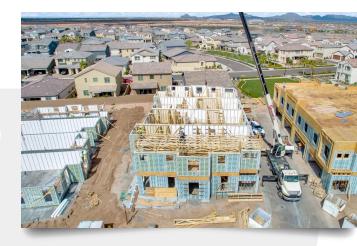

## **Product Overview**

Bring a faster, better building strategy to the table. Fabricated off-site and delivered ready to assemble, HercuWall® is the panelized shell and demising wall system that eliminates costly and time-consuming steps. HercuWall is three times stronger than traditional wood framing and light enough to be carried by one installer. This results in a stronger, more energy-efficient and sustainable building solution.